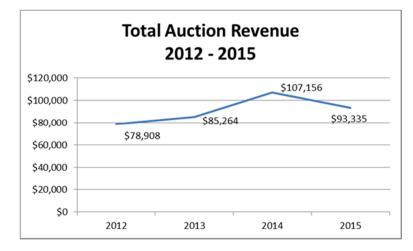

## Preliminary 2015 Auction Summary\*

\* Please note that the figures in this report are preliminary and subject to change.

The 2015 auctions generated \$93,335 in revenue, falling short of goal as well as the level achieved in Wisconsin in 2014. This year's auctions faced some of the same challenges as in Toronto – lower ISA Conference attendance and limited host Chapter support, so results were more in line with those of 2013.