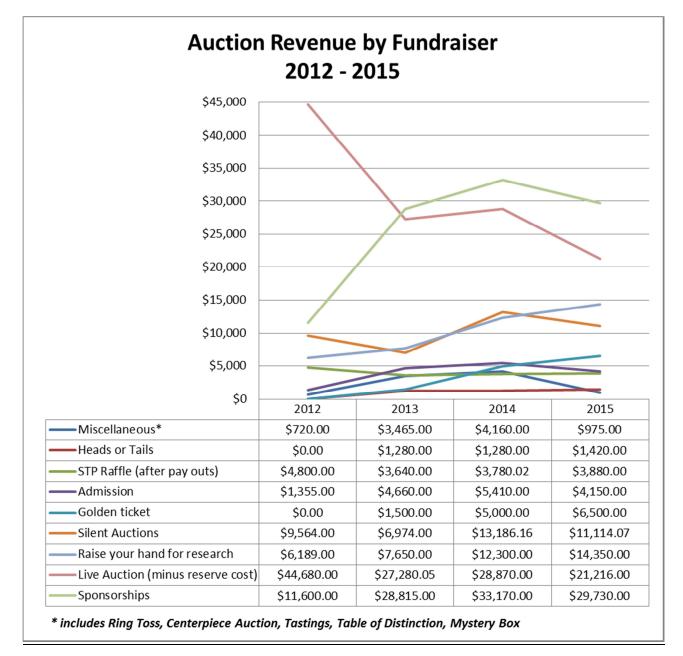

Two bright spots in auction revenues were the Raise Your Hand for Research cash call and Golden Ticket sales. Raise Your Hand generated \$14,350, our highest level in history. Golden Ticket sales were a record \$6,500. Based on previous year's successes we increased the number of Golden Tickets available this year from 50 to 75. While we did not achieve our goal of selling all 75, we generated \$1,500 more in revenue than in previous years.