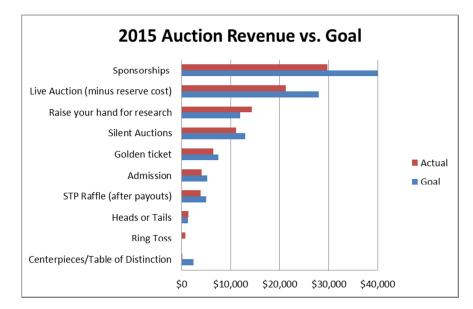

Two bright spots in auction revenues were the Raise Your Hand for Research cash call and Golden Ticket sales. Raise Your Hand generated \$14,350, our highest level in history. Golden Ticket sales were a record \$6,500. Based on previous year's successes we increased the number of Golden Tickets available this year from 50 to 75. While we did not achieve our goal of selling all 75, we generated \$1,500 more in revenue than in previous years.